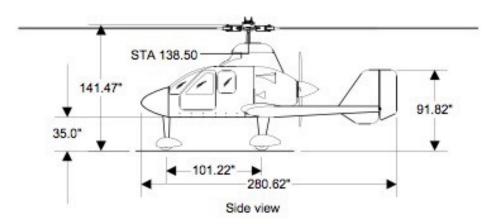

#### **Rotor System**

ift Two-bladed semi-rigid rotor system

Rotor diameter 42 ft.

Top view

Rear view

Speed

Max cruise speed140 knotsMax speed (Vbr)85 knots

Max speed (V<sub>ne</sub>) 159 knots

Range

At max cruise 577 nm

At max cruise (V<sub>br</sub>) 866 nm

**Seating Capacity** 

One Pilot 4 Passengers