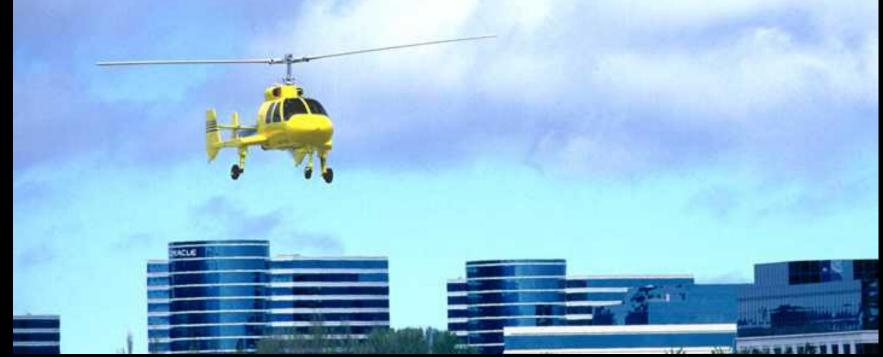

# The Hawk 5

#### Introducing the Skyworks Hawk 5 Gyroplane

A revolutionary update on a proven sustained autorotative flight aircraft. Designed to provide a sustainable aircraft with longer ranges, higher speeds, and greater useful loads in a platform that can support a host of general aviation roles. Based on the fundamentals of gyronautics, the Hawk 5 gyroplane will compete favorably with fast single engine airplanes while providing the flexibility and flight envelop of a VTOL aircraft.