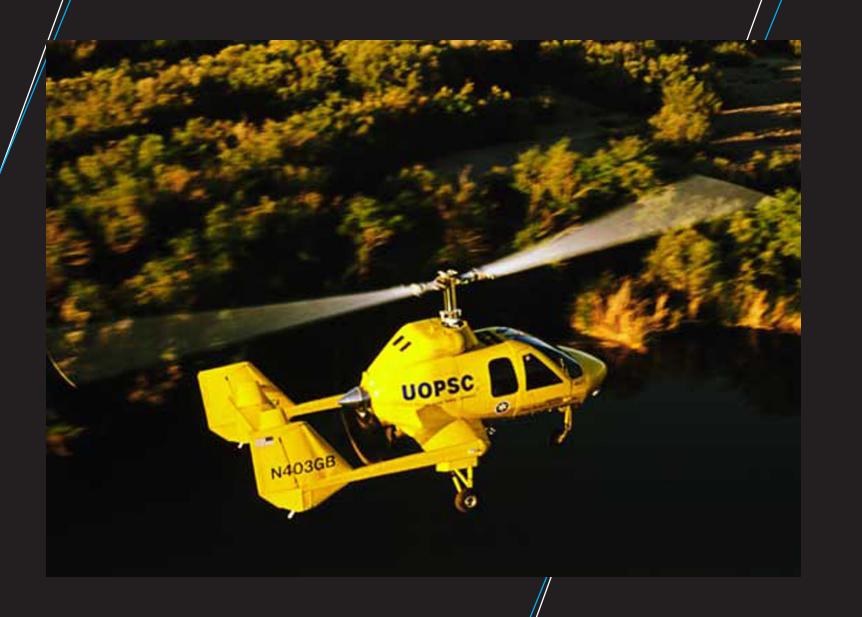

# The Hawk 5

#### Introducing the Skyworks Hawk 5 Gyroplane

A revolutionary update on a proven sustained autorotative flight aircraft. Designed to provide a sustainable aircraft with longer ranges, higher speeds, and greater useful loads in a platform that can support a host of general aviation roles. Based on the fundamentals of gyronautics, the Hawk 5 gyroplane will compete favorably with fast single engine airplanes while providing the flexibility and flight envelop of a VTOL aircraft.