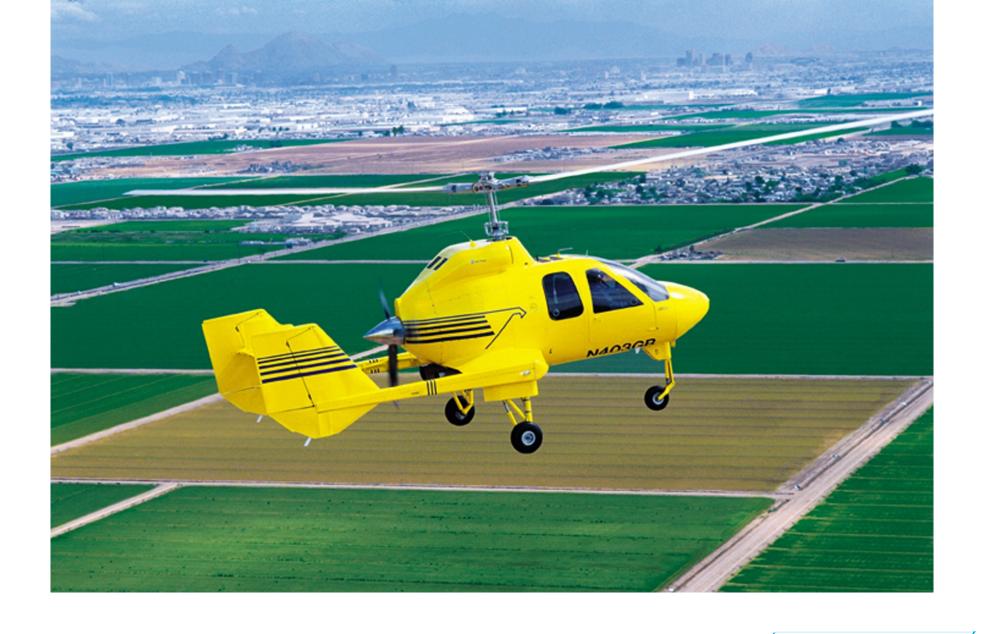

# The Hawk 5

#### Introducing the Skyworks Hawk 5 Gyroplane

A revolutionary update on a proven sustained autorotative flight aircraft. Designed to provide a sustainable aircraft with longer ranges, higher speeds, and greater useful loads in a platform that can support a host of general aviation roles. Based on the fundamentals of gyronautics, the Hawk 5 gyroplane will compete favorably with fast single engine airplanes while providing the flexibility and flight envelop of a VTOL aircraft.