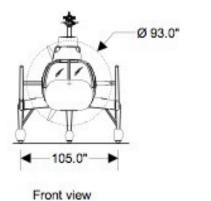

#### **Rotor System**

ift Two-bladed semi-rigid rotor system

Rotor diameter 42 ft.

Top view

Rear view

Speed

Max cruise speed140 knotsMax speed (Vbr)85 knots

Max speed (V<sub>ne</sub>) 159 knots

Range

At max cruise 577 nm

At max cruise (V<sub>br</sub>) 866 nm

**Seating Capacity** 

One Pilot 4 Passengers