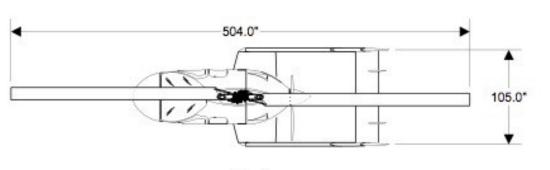

#### **Rotor System**

ift Two-bladed semi-rigid rotor system

Rotor diameter 42 ft.

Top view

Rear view

Speed

Max cruise speed140 knotsMax speed (Vbr)85 knots

Max speed (V<sub>ne</sub>) 159 knots

Range

At max cruise 577 nm

At max cruise (V<sub>br</sub>) 866 nm

**Seating Capacity** 

One Pilot 4 Passengers